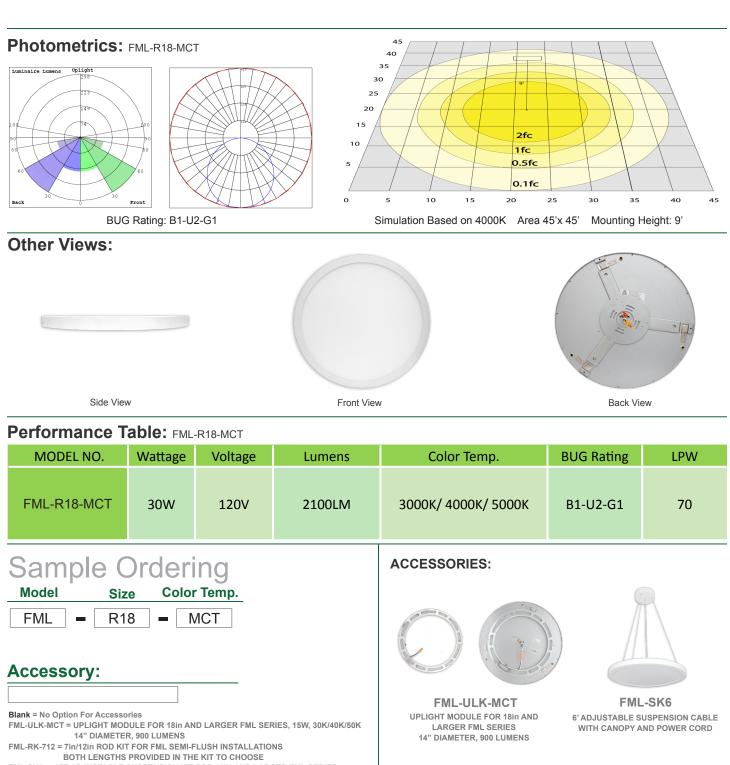

## Electrical:

- Voltage: 120V AC
- Power Factor: >0.90
- Wattage: 30W
- Efficacy: 60 LPW

# Lighting:

- Lens: White translucent acrylic lens
- LED: Edge Lit LED Technology
- Dimming: TRIAC Dimming (Using Standard TRIAC
- LED Dimmers)
- Total Lumens: 2100LM
- Color Temperatures: 3000K/ 4000K/ 5000K
- Multi CCT (Selectable Switch on LED Board Under the Lens)
- Color Rendering Index: CRI ≥ 90
- Rated life: 50,000 hrs

## Example:

1. FML-R18-MCT

2. FML-R18-MCT FML-SK6 (FOR FML R18 MCT FIXTURE 120-277V)

(FOR FML R18 MCT FIXTURE 120-277V) (6FT ADJUSTABLE SUSPENSION KIT FOR 18IN AND LARGER FML SERIES )

FML-RK-712 7in/2in ROD KIT FOR FML SEMI-FLUSH INSTALLATIONS BOTH LENGTHS PROVIDED IN THE KIT TO CHOOSE