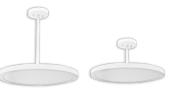

FML-SK6 = 6FT ADJUSTABLE SUSPENSION KIT FOR 18IN AND LARGER FML SERIES

## Example:

1. FML-R18-MCT

2. FML-R18-MCT FML-SK6 (FOR FML R18 MCT FIXTURE 120-277V)

(FOR FML R18 MCT FIXTURE 120-277V) (6FT ADJUSTABLE SUSPENSION KIT FOR 18IN AND LARGER FML SERIES )

FML-RK-712 7in/2in ROD KIT FOR FML SEMI-FLUSH INSTALLATIONS BOTH LENGTHS PROVIDED IN THE KIT TO CHOOSE