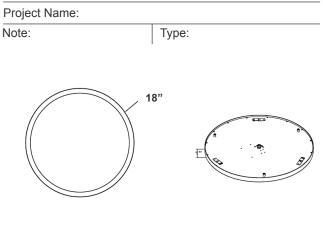

## **Other Models:**

• 11W | 660LM | FML-R6-MCT • 14W | 840LM | FML-R8-MCT • 17W | 1020LM | FML-R10-MCT • 26W | 1560LM | FML-R14-MCT • 45W | 2700LM | FML-R22-MCT

18" x 1"

- Die-cast Aluminum. Powder-Coated
- 5-Year Warranty
- 1" Deep