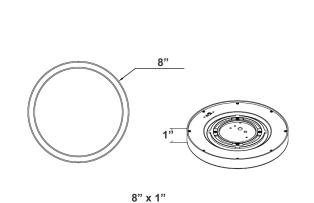

#### Die-cast Aluminum. Powder-Coated

• 5-Year Warranty

Customer Name: Project Name:

Note:

• 1" Deep