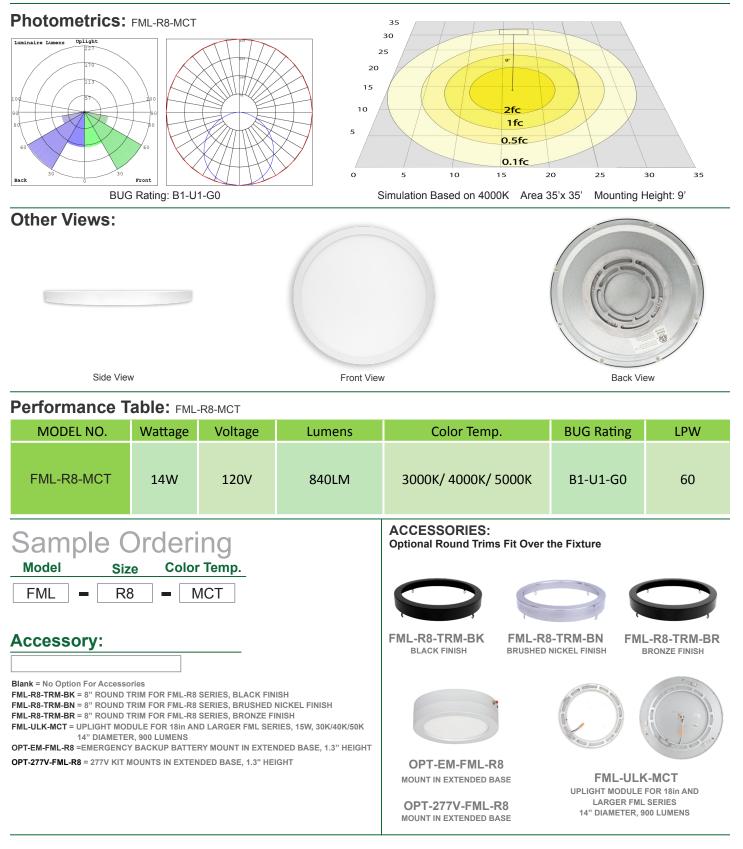

## Electrical:

- Voltage: 120V AC
- Power Factor: >0.90
- Wattage: 14W
- Efficacy: 60 LPW

## Lighting:

- Lens: White translucent acrylic lens
- LED: Edge Lit LED Technology
- Dimming: TRIAC Dimming (Using Standard TRIAC
- LED Dimmers)
- Total Lumens: 840LM
- Color Temperatures: 3000K/ 4000K/ 5000K
- Multi CCT (Selectable Switch on LED Board Under the Lens)
- Color Rendering Index: CRI ≥ 9
- Rated life: 50,000 hrs

## **Other Models:**

• 11W | 660LM | FML-R6-MCT • 17W | 1020LM | FML-R10-MCT • 26W | 1560LM | FML-R14-MCT • 30W | 2100LM | FML-R18-MCT • 45W | 2700LM | FML-R22-MCT

Type:

### Example:

FML-R8-TRM-BK

1. FML-R8-MCT 2. FML-R8-MCT (FOR FML R8 MCT FIXTURE 120-277V)

(FOR FML R8 MCT FIXTURE 120-277V) (6" ROUND TRIM FOR FML-R8 SERIES, BLACK FINISH)