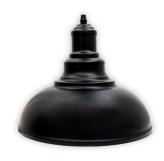

ord is 60" Long
- Maximum Ambient Temperature: -22°F to 104°F
- IP20 indoor only

### Lighting:

- Dimming: TRIAC Dimming (Dimmable Down to 5% Compatible with Traic and ELV Dimmers)
- Total Lumens: 1300LM
- Color Temperatures: 2700K/3000K/3500K/4000K/5000K
- Multi CCT (Selectable Switch under the lens)
- Color Rendering Index: CRI ≥ 90
- Beam Angle: 120°Rated life: 50.000 Hrs

### **Applications:**

 Pendant lights are stylish hanging light fixtures that double as task lighting. Perfect for kitchens, office or living areas, our vintage pendant lighting is available in 2 finishes that will look good in any home.

#### Other Models:

• 25W | 1300LM | LCFA-MCT5-WH









#### Photometrics: LCFA-MCT5-BK







BUG Rating: B1-U1-G0

Area 30'x 30' Mounting Height: 9'

#### **Other Views:**







Side View

Front View

Lens View

#### Performance Table: LCFA-MCT5-BK

| MODEL NO.    | Wattage | Voltage | Lumens | Color Temp.                       | BUG Rating | LPW |
|--------------|---------|---------|--------|-----------------------------------|------------|-----|
| LCFA-MCT5-BK | 25W     | 120V    | 1300LM | 2700K/ 3000K/ 3500K/ 4000K/ 5000K | B1-U1-G0   | 52  |

## Sample Ordering

Model Color Temp. **Finish** 

LCFA

MCT5

BK

#### **Example:**

1. LCFA-MCT5-BK

(FOR LCFA 25W MCT5 FIXTURE 120V)

### Other Model: LCFA-MCT5-WH







Front View

Lens View



Phone: (877) 805-2252 | Fax: (877) 805-2252 www.westgatemfg.com