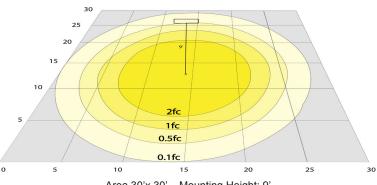

#### Photometrics: LCFA-MCT5-BK

BUG Rating: B1-U1-G0

Area 30'x 30' Mounting Height: 9'