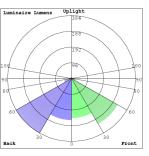

#### Photometrics: LCFA-MCT5-BK

BUG Rating: B1-U1-G0

Area 30'x 30' Mounting Height: 9'