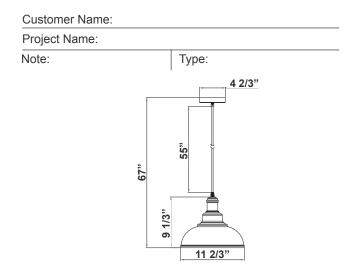

# LCFA SERIES RESIDENTIAL LIGHTING



LCFA-MCT5-BK

12" LED VINTAGE PENDANT LIGHTS



Pendant lights are stylish hanging light fixtures that double as task lighting. Perfect for kitchens, office or living areas, our vintage pendant lighting is available in 2 finishes that will look good in any home.



67" x 11 2/3"

## **Features**

- Multi CCT (Selectable Switch under the lens)
- Black Finish

- 5-Year Warrantv
- Polycarbonate lens

## **Technical Specifications**

#### **Electrical:**

Voltage: 120V AC 50/60Hz

Wattage: 25WPower Factor: >0.90Efficacy: 52 LPW

#### **Mechanical:**

- Black Finish
- Spun Steel Housing
- Polycarbonate Lens
- Power Cord is 60" Long
- Maximum Ambient Temperature: -22°F to 104°F
- IP20 indoor only

### Lighting:

- Dimming: TRIAC Dimming (Dimmable Down to 5% Compatible with Traic and ELV Dimmers)
- Total Lumens: 1300LM
- Color Temperatures: 2700K/3000K/3500K/4000K/5000K
- Multi CCT (Selectable Switch under the lens)
- Color Rendering Index: CRI ≥ 90
- Beam Angle: 120°Rated life: 50.000 Hrs

### **Applications:**

 Pendant lights are stylish hanging light