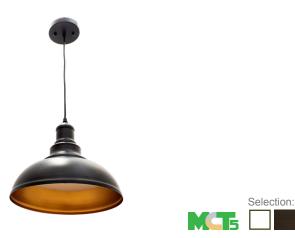

# LCFA SERIES RESIDENTIAL LIGHTING

LCFA-MCT5-BK

12" LED VINTAGE PENDANT LIGHTS

Pendant lights are stylish hanging light fixtures that double as task lighting. Perfect for kitchens, office or living areas, our vintage pendant lighting is available in 2 finishes that will look good in any home.

### **Applications:**

 Pendant lights are stylish hanging light fixtures that double as task lighting. Perfect for kitchens, office or living areas, our vintage pendant lighting is available in 2 finishes that will look good in any home.