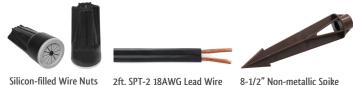

#### HOUSING SPECIFICATIONS:

- Housing Material: Solid Brass
- Finish: Antique Bronze
- 3FT. STP-2 18AWG lead wire
- 8-1/2" Non-metallic Spike
- Silicon-filled Wire Nuts
- IP rating: IP67, Wet Locations

### **ACCESSORIES INCLUDED:**

Silicon-filled Wire Nuts

8-1/2" Non-metallic Spike