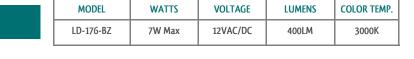

# LD-176-BZ

#### **ELECTRICAL SPECIFICATIONS:**

- Voltage: 12V AC/DC
- Wattage: 7W Max (5W included )
- Efficacy: 78LM/W/71LM/W

#### **LIGHTING SPECIFICATIONS:**

- 5W LED Glass MR16 Lamp Included (WESTGATE Part Number: MR16-400L-30K-D)
- Lens: Convex Glass Lens
- Total lumens: 400LM •
- Color Temperature: 3000K •
- Beam Angle: 36° •