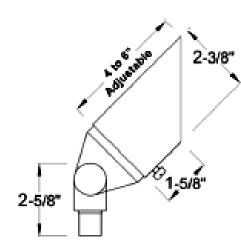

| DATE. |  |
|-------|--|
|       |  |

TYPE: \_

## **DIMENSIONS:**



# LD-176-BZ

# **12V LED DIRECTIONAL LIGHT**

Ideal for walkway and pathway, stairway and more.

#### **ELECTRICAL SPECIFICATIONS:**

- Voltage: 12V AC/DC
- Wattage: 7W Max (5W included )
- Efficacy: 78LM/W/71LM/W

#### HOUSING SPECIFICATIONS:

- Housing Material: Solid Brass
- Finish: Antique Bronze
- 3FT. STP-2 18AWG lead wire
- 8-1/2" Non-metallic Spike
- Silicon-filled Wire Nuts
- IP rating: IP67, Wet Locations

#### **CERTIFICATIONS:**





### **ACCESSORIES INCLUDED:**



Silicon-filled Wire Nuts

8-1/2" Non-metallic Spike

#### **LIGHTING SPECIFICATIONS:**

- 5W LED Glass MR16 Lamp Included (WESTGATE Part Number: MR16-400L-30K-D)
- Lens: Convex Glass Lens
- Total lumens: 400LM •
- Color Temperature: 3000K •
- Beam Angle: 36° •

#### WARRANTY: 1 years