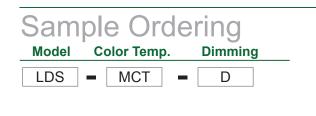

With Excellent Distribution and Uniformity

7" x 10" x 3 1/4"

#### Lighting:

Selection:

- Dimming: TRIAC Dimming (Using Standard TRIAC LED Dimmers)
- Total Lumens: 1200LM
- Color Temperatures: 3000K/ 4000K/ 5000K
- Multi CCT (Selectable Switch on the LED Board )
- Color Rendering Index: CRI ≥ 80
- Beam Angle: 120°

#### **Applications:**

• Hallways, bedrooms, laundry rooms, bathrooms, alleys, Loading docks, doorway, pathway.

#### Other Models:

• 12W | 1200LM | LDS-MCT-D-BZ







#### Performance Table: LDS-MCT-D

| MODEL NO. | Wattage | Voltage | Lumens | Color Temp.         | <b>BUG</b> Rating | LPW |
|-----------|---------|---------|--------|---------------------|-------------------|-----|
| LDS-MCT-D | 12W     | 120V    | 1200LM | 3000K/ 4000K/ 5000K | B0-U3-G1          | 100 |



### Factory-Installed Option:

Blank = No Option For Accessories OPT-EM-LDS = EMERGENCY BATTERY BACKUP OPT-PC-B1 = BUTTON

OPT-SEN-LDS-GY = PROGRAMMABLE MICROWAVE BI-LEVEL SENSOR

WEC-8RC= OPTIONAL REMOTE CONTROL

FACTORY-INSTALLED OPTION:







OPT-SEN-LDS-GY PROGRAMMABLE MICROWAVE BI-LEVEL SENSOR





WEC-8RC OPTIONAL REMOTE CONTROL



#### Example:

- 1. LDS-MCT-D
- 2. LDS-MCT-D
  - OPT-EM-LDS

(FOR LDS 12W MCT FIXTURE 120V) (FOR LDS 12W MCT FIXTURE 120V) (EMERGENCY BATTERY BACKUP)

2

## WESTGATE