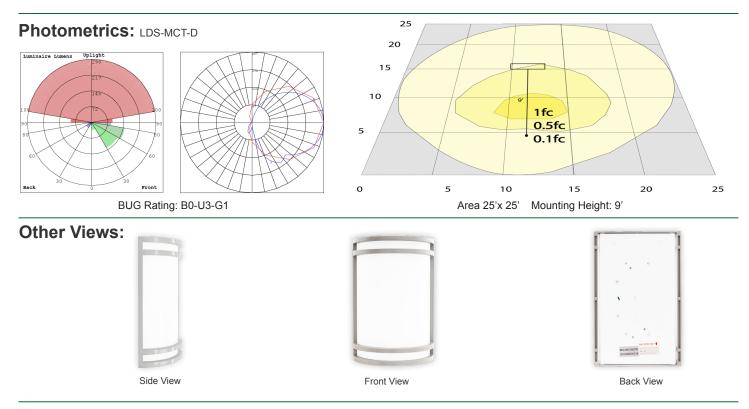

#### Performance Table: LDS-MCT-D

| MODEL NO. | Wattage | Voltage | Lumens | Color Temp.         | <b>BUG</b> Rating | LPW |
|-----------|---------|---------|--------|---------------------|-------------------|-----|
| LDS-MCT-D | 12W     | 120V    | 1200LM | 3000K/ 4000K/ 5000K | B0-U3-G1          | 100 |