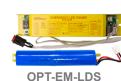

### Factory-Installed Option:

Blank = No Option For Accessories OPT-EM-LDS = EMERGENCY BATTERY BACKUP OPT-PC-B1 = BUTTON

OPT-SEN-LDS-GY = PROGRAMMABLE MICROWAVE BI-LEVEL SENSOR

WEC-8RC= OPTIONAL REMOTE CONTROL

#### Example:

- 1. LDS-MCT-D
- 2. LDS-MCT-D
  - OPT-EM-LDS

(FOR LDS 12W MCT FIXTURE 120V) (FOR LDS 12W MCT FIXTURE 120V) (EMERGENCY BATTERY BACKUP)

2