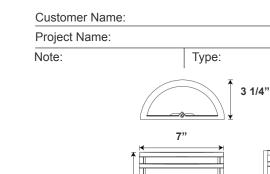

#### • 7-Year Warranty

- Housing: Steel base with Die-cast Rings
- High-Transmission Frosted Plastic Lens With Excellent Distribution and Uniformity

7" x 10" x 3 1/4"