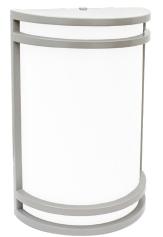

# LDS SERIES

OUTDOOR LIGHTING

MULTI-CCT

(000

LDS-MCT-D

ij

Ideal for Hallways, bedrooms, laundry rooms, bathrooms, alleys, Loading docks, doorway, pathway

### Features

- Outdoor decorative sconce
- Multi CCT (Selectable Switch on the LED Board )
- Direct Replacement for Fluorescent

#### Mechanical:

- Gray Finish
- Outdoor decorative sconce
- Housing: Steel base with Die-cast Rings
- High-Transmission Frosted Plastic Lens With Excellent Distribution and Uniformity
- Maximum Ambient Temperature: 50~113°F
- Rated life: 50,000 Hrs
- Wet Location

#### **Applications:**

• Hallways, bedrooms, laundry rooms, bathrooms, alleys, Loading docks, doorway, pathway.