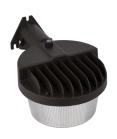

## LED BARN LIGHTS WITH PHOTOCELL

Ideal for general site lighting, doorway, pathway, alleys, parking areas, loading docks.

## **HOUSING SPECIFICATIONS:**

- Die-cast aluminum with powder coat finish (Dark Bronze)
- Optional 90° Arm
- Driver located in isolated compartment for improved thermal management
- UL listed photocell
- Lifespan: 50,000 hr.
- IP Rating: IP65