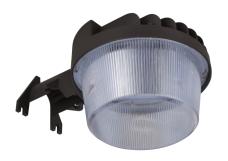

## LED BARN LIGHTS WITH PHOTOCELL

Ideal for general site lighting, doorway, pathway, alleys, parking areas, loading docks.

## **HOUSING SPECIFICATIONS:**

- Die-cast aluminum with powder coat finish (Dark Bronze)
- Optional 90° Arm
- Driver located in isolated compartment for improved thermal management
- UL listed photocell
- Lifespan: 50,000 hr.
- IP Rating: IP65