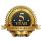

# **DIMENSIONS:**

48"(L) x 4.81"(H) x 2.87"(W)

| MODEL           | FINISH | LAMP CHHANNEL          | IP RATING |
|-----------------|--------|------------------------|-----------|
| LRSL-4FT-2L-6PK | White  | 2 Lamps (not included) | IP44      |