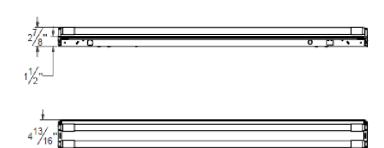

# **DIMENSIONS:**

48"(L) x 4.81"(H) x 2.87"(W)

| MODEL           | FINISH | LAMP CHHANNEL          | IP RATING |
|-----------------|--------|------------------------|-----------|
| LRSL-4FT-2L-6PK | White  | 2 Lamps (not included) | IP44      |