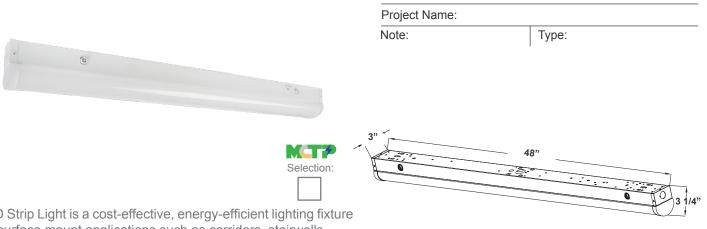

LSN SERIES Commercial Lighting

LED Strip Light is a cost-effective, energy-efficient lighting fixture for surface mount applications such as corridors, stairwells, public rooms, schools, hospitals utility areas, etc.

#### Applications:

- LED Strip Light is a cost-effective, energy-efficient lighting fixture for surface mount applications such as corridors, stairwells, public rooms, schools, hospitals utility areas, etc.
- Ideal for applications requiring fixtures with motion sensor or battery backup, see factory-installed options below
- Ideal for residential, commercial, and industrial lighting. Steady performance and long lifetime