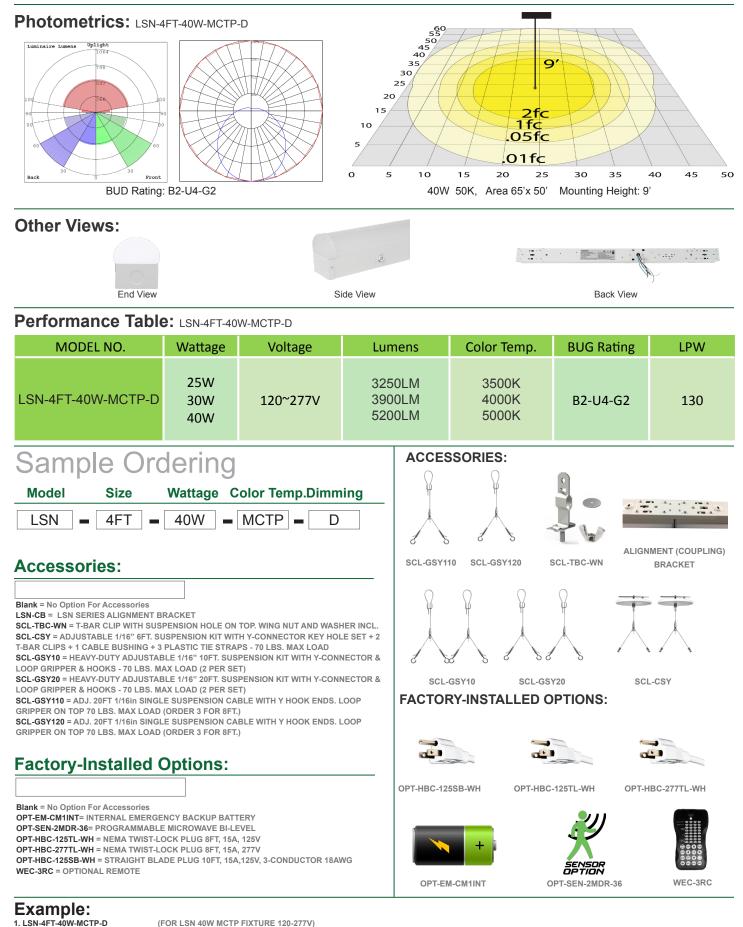

# **Technical Specifications**

#### Electrical:

- Voltage: 120-277VAC 60Hz
- Wattage: 25W/30W/40W
- Power Factor: >0.99
- Efficacy: 130 LPW

#### Mechanical:

- Whit Finish
- Lens: Polycarbonate Frosted Lens, Shatter ResistantTranslucent Lens Caps Illuminate With The Light.
- Integrated Lens & LED Module for Easy Installation & • Ceiling Mount or Suspended Mount
- Junction Box Cover Kit Included, It Sits on Any 3" or 4" • **Round Junction Boxes**
- Operating Temperature: -4°F -122°F
- Housing: Cold-rolled Steel
- Lens: Polycarbonate Frosted Lens
- IP20, Indoor Use Only
- 5-Year Warranty

### Lighting:

MCTP: Multi Color Temperature & Power (Selectable Switch Inside Fixture)

Linkable (Optional Alignment Bracket Available) MCTP: Multi Color Temperature & Power (Selectable

Dimmable: 0~10V Dimming

Switch Inside Fixture)

- Total Lumens: 5200LM Max.
- Color Temperatures: 3500K/ 4000K/ 5000K
- Color Rendering Index: CRI ≥ 80
- Reduces Energy Consumption Up to 80% Compared to a Fluorescent Fixture
- Rated life: 50,000 Hrs