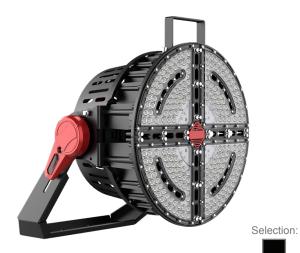

# SFX SERIES OUTDOOR LIGHTING

SFX-G9-500W-45D-RGB

LED STADIUM FLOOD LIGHTS

Customer Name:
Project Name:
Note: Type:

Ideal for Stadium lighting, Sports fields, parking lots, docks railway and container yards, Architectural lighting, Industrial and commercial exterior lighting, trade shows, exhibitions

## **Features**

- Die-Cast Aluminum Housing With Powder Coat Finish (Black)
- LED: Lumileds Luxeon SMD 3535

- 7-year Warranty
- Lens: Prismatic Polycarbonate Lens

## Lighting:

- Lens: Prismatic Polycarbonate Lens
   LED: Lumileds Luxeon SMD 3535
- Total lumens: 75000LM
- Color Temperatures: Red/Green/Blue
   Color Bondering Indon CRI > 70
- Color Rendering Index: CRI ≥ 70
- Rated Life: 70,000 Hrs
- Beam Angle: 45°