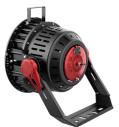

# SFX SERIES OUTDOOR LIGHTING

SFX-G9-500W-45D-RGB

LED STADIUM FLOOD LIGHTS

Customer Name:
Project Name:
Note: Type:

Ideal for Stadium lighting, Sports fields, parking lots, docks railway and container yards, Architectural lighting, Industrial and commercial exterior lighting, trade shows, exhibitions

## **Features**

- Die-Cast Aluminum Housing With Powder Coat Finish (Black)
- LED: Lumileds Luxeon SMD 3535

- 7-year Warranty
- Lens: Prismatic Polycarbonate Lens

#### Mechanical:

- Die-Cast Aluminum Housing with Powder Coat Finish (Black)
- In A DMX Lighting Setup, Lights Need To Be Connected With cables. The Cables Can Be "Daisy Chained" So That Each Light Can Plug Into The One Before It Instead Of All Lights Plugging Into The DMX Board Itself
- Cord Type: 3' SJTW 18/3 AWG Cable
- Effective Projected Area (EPA): 1.8 (sq. ft.)
- Operating Temperature: -40°F to 122°F
- IP Rating: IP66, Suitable for Wet Locations
- 7-year Warranty