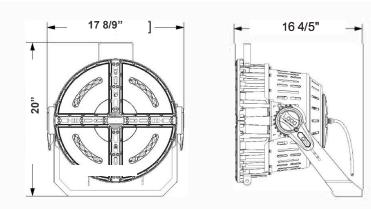

# SFX SERIES OUTDOOR LIGHTING

SFX-G9-500W-45D-RGB

LED STADIUM FLOOD LIGHTS



Customer Name:
Project Name:
Note: Type:



Ideal for Stadium lighting, Sports fields, parking lots, docks railway and container yards, Architectural lighting, Industrial and commercial exterior lighting, trade shows, exhibitions



20"(H) x 17 8/9"(W) x 16 4/5"(D)

## **Features**

- Die-Cast Aluminum Housing With Powder Coat Finish (Black)
- LED: Lumileds Luxeon SMD 3535

- 7-year Warranty
- Lens: Prismatic Polycarbonate Lens

# **Technical Specifications**

#### **Electrical:**

Voltage: 120-277V AC 60Hz

Wattage: 500W

Power Factor: >0.90~0.97

Efficacy: 150LPW

#### Mechanical:

- Die-Cast Aluminum Housing with Powder Coat Finish (Black)
- In A DMX Lighting Setup, Lights Need To Be Connected With cables. The Cables Can Be "Daisy Chained" So That Each Light Can Plug Into The One Before It Instead Of All Lights Plugging Into The DMX Board Itself
- Cord Type: 3' SJTW 18/3 AWG Cable
- Effective Projected Area (EPA): 1.8 (sq. ft.)
- Operating Temperature: -40°F to 122°F
- IP Rating: IP66, Suitable for Wet Locations