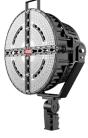

### Other Views:







Front View



Back View

#### Performance Table: SFX-G9-500W-45D-RGB

| MODEL NO.           | Wattage | Voltage  | Lumens  | Color Temp. | BUG Rating | LPW |
|---------------------|---------|----------|---------|-------------|------------|-----|
| SFX-G9-500W-45D-RGB | 600W    | 120~277V | 75000LM | RGB         | B5-U0-G2   | 150 |

# Sample Ordering

| Model Style |   | Watt | Size          | Co  | Color Temp. |     |  |
|-------------|---|------|---------------|-----|-------------|-----|--|
| SFX         | _ | G9   | 500W <b>–</b> | 45D | _           | RGB |  |

#### **Accessories:**

Blank = No Option For Accessories SFX-G9-SH1= SHROUD FOR G9 600W STADIUM LIG SFX-G9-SF= SLIP FITTER, COMES WITH ITS OWN REPLACEMENT "U" BRACKET

#### **ACCESSORIES:**



SFX-G9-SH1



SFX-G9-SF

### **Example:**

1. SFX-G9-500W-45D-RGB

2. SFX-G9-500W-45D-RGB SFX-G9-SH1 (FOR SFX 500W RGB FIXTURE 120-277V)

(FOR SFX 500W RGB FIXTURE 120-277V) (SHROUD FOR 500W)