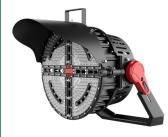

-45D-RGB





### Other Views:







Front View



Back View

#### Performance Table: SFX-G9-500W-45D-RGB

| MODEL NO.           | Wattage | Voltage  | Lumens  | Color Temp. | BUG Rating | LPW |
|---------------------|---------|----------|---------|-------------|------------|-----|
| SFX-G9-500W-45D-RGB | 600W    | 120~277V | 75000LM | RGB         | B5-U0-G2   | 150 |

# Sample Ordering

| Model Style |   | Watt | Size          | Co  | Color Temp. |     |  |
|-------------|---|------|---------------|-----|-------------|-----|--|
| SFX         | _ | G9   | 500W <b>–</b> | 45D | _           | RGB |  |

#### **Accessories:**

Blank = No Option For Accessories SFX-G9-SH1= SHROUD FOR G9 600W STADIUM LIG SFX-G9-SF= SLIP FITTER, COMES WITH ITS OWN REPLACEMENT "U" BRACKET

#### **ACCESSORIES:**



SFX-G9-SH1



SFX-G9-SF

### **Example:**

1. SFX-G9-500W-45D-RGB

2. SFX-G9-500W-45D-RGB SFX-G9-SH1 (FOR SFX 500W RGB FIXTURE 120-277V)

(FOR SFX 500W RGB FIXTURE 120-277V) (SHROUD FOR 500W)