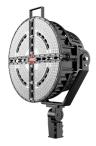

nting Height: 9'

Other Views:







Front View



Back View

### Performance Table: SFX-G9-600W-30D-50K

| MODEL NO.           | Wattage | Voltage  | Lumens  | Color Temp. | BUG Rating | LPW |
|---------------------|---------|----------|---------|-------------|------------|-----|
| SFX-G9-600W-30D-50K | 600W    | 120~277V | 90000LM | 5000K       | B5-U0-G2   | 150 |

# Sample Ordering

| Model |     | Style |  | Watt |   | Size | Co | Color Temp. |   |  |
|-------|-----|-------|--|------|---|------|----|-------------|---|--|
|       | SFX | G9    |  | 600W | _ | 30D  | _  | 50K         | 7 |  |

#### **Accessories:**

Blank = No Option For Accessories SFX-G9-SH1= SHROUD FOR G9 600W STADIUM LIG SFX-G9-SF= SLIP FITTER, COMES WITH ITS OWN REPLACEMENT "U" BRACKET

#### **ACCESSORIES:**







SFX-G9-SF

### **Example:**

- 1. SFX-G9-600W-30D-50K
- SFX-G9-600W-30D-50K SFX-G9-SH1

(FOR SFX 600W 50K FIXTURE 120-277V)

(FOR SFX 600W 50K FIXTURE 120-277V) (SHROUD FOR 600W)