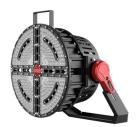

# SFX SERIES OUTDOOR LIGHTING

SFX-G9-600W-30D-50K

LED STADIUM FLOOD LIGHTS

Ideal for Stadium lighting, Sports fields, parking lots, docks railway and container yards, Architectural lighting, Industrial and commercial exterior lighting, trade shows, exhibitions

# **Features**

- Die-Cast Aluminum Housing with Powder Coat Finish (Black)
- LED: Lumileds Luxeon SMD 5050

- 7-year Warranty
- Lens: Prismatic Polycarbonate Lens

#### Mechanical:

- Die-Cast Aluminum Housing with Powder Coat Finish (Black)
- Cord type: 3' SJTW 18/3 AWG Cable
- Effective Projected Area (EPA): 1.8 (sq. ft.)
- Operating Temperature: -40°F to 176°F
- IP Rating: IP65, Suitable for Wet Locations
- 7-year Warranty