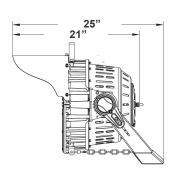

# SFX SERIES OUTDOOR LIGHTING

SFX-G9-600W-30D-50K

LED STADIUM FLOOD LIGHTS





Ideal for Stadium lighting, Sports fields, parking lots, docks railway and container yards, Architectural lighting, Industrial and commercial exterior lighting, trade shows, exhibitions

Customer Name:

Project Name:

Note: Type:





18 1/3"(H) x 17 4/5"(W) x 21"(D)

# **Features**

- Die-Cast Aluminum Housing with Powder Coat Finish (Black)
- LED: Lumileds Luxeon SMD 5050

- 7-year Warranty
- Lens: Prismatic Polycarbonate Lens

# Technical Specifications

#### **Electrical:**

Voltage: 120-277V AC 60Hz

Wattage: 600W

Power Factor: >0.90~0.97

Efficacy: 150LPW

#### Mechanical:

- Die-Cast Aluminum Housing with Powder Coat Finish (Black)
- Cord type: 3' SJTW 18/3 AWG Cable
- Effective Projected Area (EPA): 1.8 (sq. ft.)
- Operating Temperature: -40°F to 176°F
- IP Rating: IP65, Suitable for Wet Locations
- 7-year Warranty

## Lighting:

Selection:

Lens: Prismatic Polycarbonate Lens

LED: Lumileds Luxeon SMD 5050

Total lumens: 90000LM

Color Temperatures: 5000K

Color Rendering Index: CRI ≥ 70

Rated Life: 70,000 H