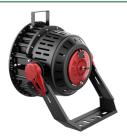

# SFX SERIES OUTDOOR LIGHTING

SFX-G9-600W-30D-50K

LED STADIUM FLOOD LIGHTS

Ideal for Stadium lighting, Sports fields, parking lots, docks railway and container yards, Architectural lighting, Industrial and commercial exterior lighting, trade shows, exhibitions

# **Features**

- Die-Cast Aluminum Housing with Powder Coat Finish (Black)
- LED: Lumileds Luxeon SMD 5050

- 7-year Warranty
- Lens: Prismatic Polycarbonate Lens

#### Mechanical:

- Die-Cast Aluminum Housing with Powder Coat Finish (Black)
- Cord type: 3' SJTW 18/3 AWG Cable
- Effective Projected Area (EPA): 1.8 (sq. ft.)
- Operating Temperature: -40°F to 176°F
- IP Rating: IP65, Suitable for Wet Locations
- 7-year Warranty