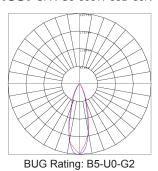

### Photometrics: SFX-G9-600W-30D-50K

25 0 5 10 15 20 25 30 35 40 45 50 55 60 65 70 75 80 600W 5000K, Area 80'x 80' Mounting Height: 9'

Other Views:

Front View

Back View

### Performance Table: SFX-G9-600W-30D-50K

| MODEL NO.           | Wattage | Voltage  | Lumens  | Color Temp. | BUG Rating | LPW |
|---------------------|---------|----------|---------|-------------|------------|-----|
| SFX-G9-600W-30D-50K | 600W    | 120~277V | 90000LM | 5000K       | B5-U0-G2   | 150 |