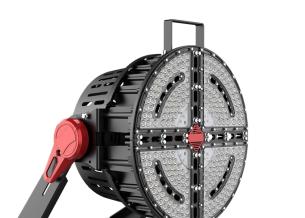

# SFX SERIES OUTDOOR LIGHTING

SFX-G9-600W-30D-50K

LED STADIUM FLOOD LIGHTS

Ideal for Stadium lighting, Sports fields, parking lots, docks railway and container yards, Architectural lighting, Industrial and commercial exterior lighting, trade shows, exhibitions

# **Features**

- Die-Cast Aluminum Housing with Powder Coat Finish (Black)
- LED: Lumileds Luxeon SMD 5050

- 7-year Warranty
- Lens: Prismatic Polycarbonate Lens

## Lighting:

Selection:

Lens: Prismatic Polycarbonate Lens

LED: Lumileds Luxeon SMD 5050

Total lumens: 90000LM

Color Temperatures: 5000K

Color Rendering Index: CRI ≥ 70

Rated Life: 70,000 Hrs