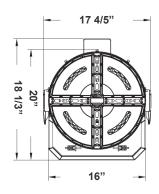

# SFX SERIES OUTDOOR LIGHTING

SFX-G9-600W-30D-50K

LED STADIUM FLOOD LIGHTS





Ideal for Stadium lighting, Sports fields, parking lots, docks railway and container yards, Architectural lighting, Industrial and commercial exterior lighting, trade shows, exhibitions

Customer Name:

Project Name:

Note: Type:





18 1/3"(H) x 17 4/5"(W) x 21"(D)

# **Features**

- Die-Cast Aluminum Housing with Powder Coat Finish (Black)
- LED: Lumileds Luxeon SMD 5050

- 7-year Warranty
- Lens: Prismatic Polycarbonate Lens

# Technical Specifications

#### **Electrical:**

Voltage: 120-277V AC 60Hz

Wattage: 600W

Power Factor: >0.90~0.97

Efficacy: 150LPW

#### Mechanical:

- Die-Cast Aluminum Housing with Powder Coat Finish (Black)
- Cord type: 3' SJTW 18/3 AWG Cable
- Effective Projected Area (EPA): 1.8 (sq. ft.)
- Operating Temperature: -40°F to 176°F
- IP Rating: IP65, Suitable for Wet Locations
- 7-year Warranty

## Lighting:

Selection:

Lens: Prismatic Polycarbonate Lens

LED: Lumileds Luxeon SMD 5050

Total lumens: 90000LM

Color Temperatures: 5000K

Color Rendering Index: CRI ≥ 70

Rated Life: 70,000