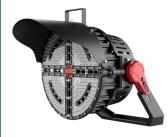

#### **Accessories:**

Blank = No Option For Accessories SFX-G9-SH1= SHROUD FOR G9 600W STADIUM LIG SFX-G9-SF= SLIP FITTER, COMES WITH ITS OWN REPLACEMENT "U" BRACKET

### **Example:**

- 1. SFX-G9-600W-30D-50K
- SFX-G9-600W-30D-50K SFX-G9-SH1

(FOR SFX 600W 50K FIXTURE 120-277V)

(FOR SFX 600W 50K FIXTURE 120-277V) (SHROUD FOR 600W)