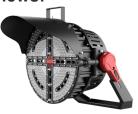

# SFX SERIES OUTDOOR LIGHTING

SFX-G9-600W-30D-50K

LED STADIUM FLOOD LIGHTS

Ideal for Stadium lighting, Sports fields, parking lots, docks railway and container yards, Architectural lighting, Industrial and commercial exterior lighting, trade shows, exhibitions

# **Features**

- Die-Cast Aluminum Housing with Powder Coat Finish (Black)
- LED: Lumileds Luxeon SMD 5050

- 7-year Warranty
- Lens: Prismatic Polycarbonate Lens

#### Mechanical:

- Die-Cast Aluminum Housing with Powder Coat Finish (Black)
- Cord type: 3' SJTW 18/3 AWG Cable
- Effective Projected Area (EPA): 1.8 (sq. ft.)
- Operating Temperature: -40°F to 176°F
- IP Rating: IP65, Suitable for Wet Locations
- 7-year Warranty