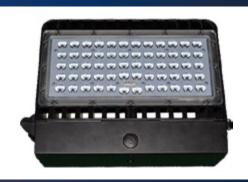

# WPC Cut-Off LED Wall Pack

Die-cast Aluminum Housing + PC Lens L70 Lifespan: 100,000 hours Power Factor: ≥0.95

IP65 for wet location

**Effective Thermal Management** 

130 LPW

WL112 series

| MODEL    | WATTAGE | ССТ                 | LUMEN    | VOLTAGE    | WARRANTY |
|----------|---------|---------------------|----------|------------|----------|
| WPC-20W  | 20watt  | 3000K, 4000K, 5000K | 2,600lm  | 100-277vac | 7 YEARS  |
| WPC-24W  | 24watt  | 3000K, 4000K, 5000K | 3,120lm  | 100-277vac | 7 YEARS  |
| WPC-48W  | 48watt  | 3000K, 4000K, 5000K | 6,240lm  | 100-277vac | 7 YEARS  |
| WPC-80W  | 80watt  | 3000K, 4000K, 5000K | 10,400lm | 100-277vac | 7 YEARS  |
| WPC-100W | 100watt | 3000K, 4000K, 5000K | 13,000lm | 100-277vac | 7 YEARS  |
| WPC-150W | 150watt | 3000K, 4000K, 5000K | 19,500lm | 100-277vac | 7 YEARS  |

# 140 LM/W SAMSUNG LED CHIPS