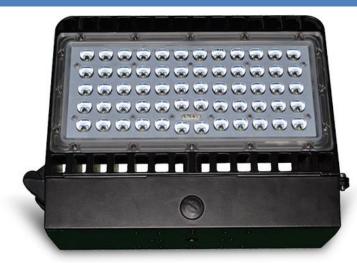

# WPC Cut-Off LED Wall Pack

Die-cast Aluminum Housing + PC Lens L70 Lifespan: 100,000 hours Power Factor: ≥0.95

IP65 for wet location

**Effective Thermal Management** 

130 LPW

WL112 series

| MODEL    | WATTAGE | ССТ                 | LUMEN    | VOLTAGE    | WARRANTY |
|----------|---------|---------------------|----------|------------|----------|
| WPC-20W  | 20watt  | 3000K, 4000K, 5000K | 2,600lm  | 100-277vac | 7 YEARS  |
| WPC-24W  | 24watt  | 3000K, 4000K, 5000K | 3,120lm  | 100-277vac | 7 YEARS  |
| WPC-48W  | 48watt  | 3000K, 4000K, 5000K | 6,240lm  | 100-277vac | 7 YEARS  |
| WPC-80W  | 80watt  | 3000K, 4000K, 5000K | 10,400lm | 100-277vac | 7 YEARS  |
| WPC-100W | 100watt | 3000K, 4000K, 5000K | 13,000lm | 100-277vac | 7 YEARS  |
| WPC-150W | 150watt | 3000K, 4000K, 5000K | 19,500lm | 100-277vac | 7 YEARS  |