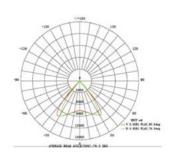

#### LIGHTING DISTRIBUTION:

**120DEG** 

90DEG

85\*135DEG

TYPE III (SHORT)

TYPE II

TYPE V

TYPE III (MEDIUM)