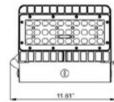

#### **DIMENSIONS**

# WPC Cut-Off LED Wall Pack

Die-cast Aluminum Housing + PC Lens L70 Lifespan: 100,000 hours Power Factor: ≥0.95

IP65 for wet location

**Effective Thermal Management** 

130 LPW

WL112 series

| MODEL    | WATTAGE | ССТ                 | LUMEN    | VOLTAGE    | WARRANTY |
|----------|---------|---------------------|----------|------------|----------|
| WPC-20W  | 20watt  | 3000K, 4000K, 5000K | 2,600lm  | 100-277vac | 7 YEARS  |
| WPC-24W  | 24watt  | 3000K, 4000K, 5000K | 3,120lm  | 100-277vac | 7 YEARS  |
| WPC-48W  | 48watt  | 3000K, 4000K, 5000K | 6,240lm  | 100-277vac | 7 YEARS  |
| WPC-80W  | 80watt  | 3000K, 4000K, 5000K | 10,400lm | 100-277vac | 7 YEARS  |
| WPC-100W | 100watt | 3000K, 4000K, 5000K | 13,000lm | 100-277vac | 7 YEARS  |
| WPC-150W | 150watt | 3000K, 4000K, 5000K | 19,500lm | 100-277vac | 7 YEARS  |