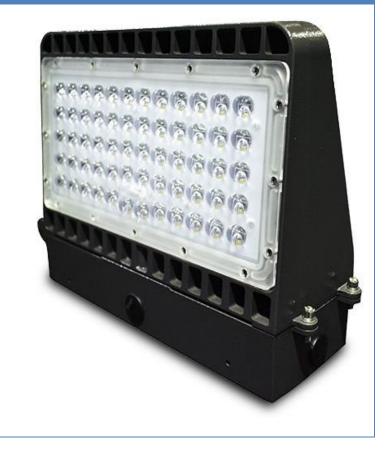

# WPC Cut-Off LED Wall Pack

Die-cast Aluminum Housing + PC Lens L70 Lifespan: 100,000 hours Power Factor: ≥0.95

IP65 for wet location

**Effective Thermal Management** 

130 LPW

WL112 series

| MODEL    | WATTAGE | ССТ                 | LUMEN    | VOLTAGE    | WARRANTY |
|----------|---------|---------------------|----------|------------|----------|
| WPC-20W  | 20watt  | 3000K, 4000K, 5000K | 2,600lm  | 100-277vac | 7 YEARS  |
| WPC-24W  | 24watt  | 3000K, 4000K, 5000K | 3,120lm  | 100-277vac | 7 YEARS  |
| WPC-48W  | 48watt  | 3000K, 4000K, 5000K | 6,240lm  | 100-277vac | 7 YEARS  |
| WPC-80W  | 80watt  | 3000K, 4000K, 5000K | 10,400lm | 100-277vac | 7 YEARS  |
| WPC-100W | 100watt | 3000K, 4000K, 5000K | 13,000lm | 100-277vac | 7 YEARS  |
| WPC-150W | 150watt | 3000K, 4000K, 5000K | 19,500lm | 100-277vac | 7 YEARS  |

# 140 LM/W SAMSUNG LED CHIPS