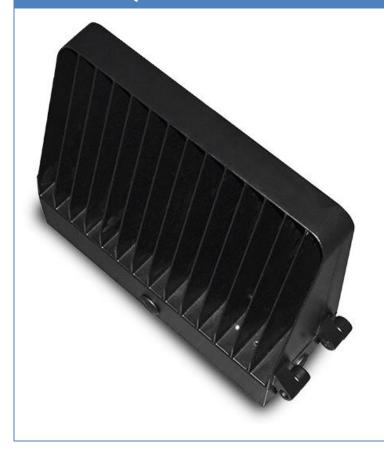

## **UNIQUE FUNNEL HEAT SINK**

## SEPARATE POWER SUPPLY BOX AND HEAT SINKER FOR EASY INSTALLATION