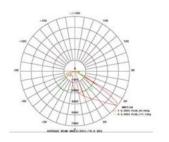

#### LIGHTING DISTRIBUTION:

**120DEG** 

90DEG

85\*135DEG

TYPE III (SHORT)

TYPE II

TYPE V

TYPE III (MEDIUM)