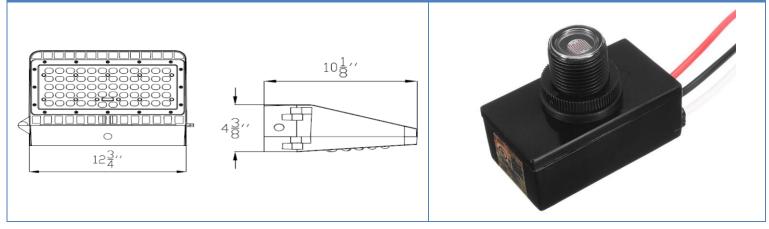

100-277vac | 7 YEARS  |
| WPC-24W  | 24watt  | 3000K, 4000K, 5000K | 3,120lm  | 100-277vac | 7 YEARS  |
| WPC-48W  | 48watt  | 3000K, 4000K, 5000K | 6,240lm  | 100-277vac | 7 YEARS  |
| WPC-80W  | 80watt  | 3000K, 4000K, 5000K | 10,400lm | 100-277vac | 7 YEARS  |
| WPC-100W | 100watt | 3000K, 4000K, 5000K | 13,000lm | 100-277vac | 7 YEARS  |
| WPC-150W | 150watt | 3000K, 4000K, 5000K | 19,500lm | 100-277vac | 7 YEARS  |



#### LIGHTING DISTRIBUTION:







**120DEG** 



90DEG



85\*135DEG



TYPE III (SHORT)



TYPE II



TYPE V



TYPE III (MEDIUM)

## **UNIQUE FUNNEL HEAT SINK**



# 130 LM/W LUMINOUS EFFICIENCY





# 140 LM/W SAMSUNG LED CHIPS







## SEPARATE POWER SUPPLY BOX AND HEAT SINKER FOR EASY INSTALLATION



#### **DIMENSIONS**

# JL-403C Dimming Photocell Dusk To Dawn