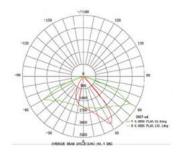

#### LIGHTING DISTRIBUTION:

**120DEG** 

90DEG

85\*135DEG

TYPE III (SHORT)

TYPE II

TYPE V

TYPE III (MEDIUM)