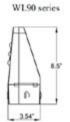

# WPC Cut-Off LED Wall Pack

Die-cast Aluminum Housing + PC Lens L70 Lifespan: 100,000 hours Power Factor: ≥0.95

IP65 for wet location

**Effective Thermal Management** 

130 LPW































WL112 series







| MODEL    | WATTAGE | ССТ                 | LUMEN    | VOLTAGE    | WARRANTY |
|----------|---------|---------------------|----------|------------|----------|
| WPC-20W  | 20watt  | 3000K, 4000K, 5000K | 2,600lm  | 100-277vac | 7 YEARS  |
| WPC-24W  | 24watt  | 3000K, 4000K, 5000K | 3,120lm  | 100-277vac | 7 YEARS  |
| WPC-48W  | 48watt  | 3000K, 4000K, 5000K | 6,240lm  | 100-277vac | 7 YEARS  |
| WPC-80W  | 80watt  | 3000K, 4000K, 5000K | 10,400lm | 100-277vac | 7 YEARS  |
| WPC-100W | 100watt | 3000K, 4000K, 5000K | 13,000lm | 100-277vac | 7 YEARS  |
| WPC-150W | 150watt | 3000K, 4000K, 5000K | 19,500lm | 100-277vac | 7 YEARS  |



#### LIGHTING DISTRIBUTION:







**120DEG** 



90DEG



85\*135DEG



TYPE III (SHORT)



TYPE II



TYPE V



TYPE III (MEDIUM)