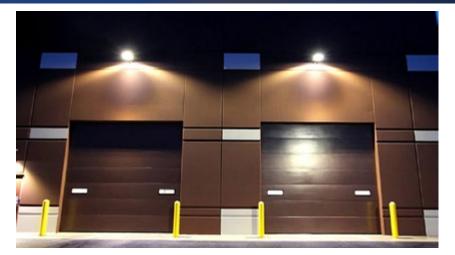

# WPC Cut-Off LED Wall Pack

Die-cast Aluminum Housing + PC Lens L70 Lifespan: 100,000 hours Power Factor: ≥0.95

IP65 for wet location

**Effective Thermal Management** 

130 LPW

WL112 series

| MODEL    | WATTAGE | ССТ                 | LUMEN    | VOLTAGE    | WARRANTY |
|----------|---------|---------------------|----------|------------|----------|
| WPC-20W  | 20watt  | 3000K, 4000K, 5000K | 2,600lm  | 100-277vac | 7 YEARS  |
| WPC-24W  | 24watt  | 3000K, 4000K, 5000K | 3,120lm  | 100-277vac | 7 YEARS  |
| WPC-48W  | 48watt  | 3000K, 4000K, 5000K | 6,240lm  | 100-277vac | 7 YEARS  |
| WPC-80W  | 80watt  | 3000K, 4000K, 5000K | 10,400lm | 100-277vac | 7 YEARS  |
| WPC-100W | 100watt | 3000K, 4000K, 5000K | 13,000lm | 100-277vac | 7 YEARS  |
| WPC-150W | 150watt | 3000K, 4000K, 5000K | 19,500lm | 100-277vac | 7 YEARS  |

#### LIGHTING DISTRIBUTION:

**120DEG** 

90DEG

85\*135DEG

TYPE III (SHORT)

TYPE II

TYPE V

TYPE III (MEDIUM)