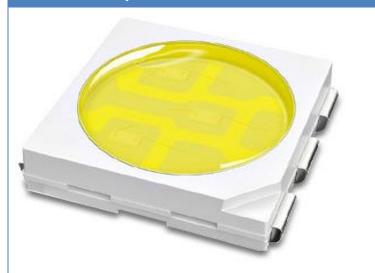

|
|----------|---------|---------------------|----------|------------|----------|
| WPC-20W  | 20watt  | 3000K, 4000K, 5000K | 2,600lm  | 100-277vac | 7 YEARS  |
| WPC-24W  | 24watt  | 3000K, 4000K, 5000K | 3,120lm  | 100-277vac | 7 YEARS  |
| WPC-48W  | 48watt  | 3000K, 4000K, 5000K | 6,240lm  | 100-277vac | 7 YEARS  |
| WPC-80W  | 80watt  | 3000K, 4000K, 5000K | 10,400lm | 100-277vac | 7 YEARS  |
| WPC-100W | 100watt | 3000K, 4000K, 5000K | 13,000lm | 100-277vac | 7 YEARS  |
| WPC-150W | 150watt | 3000K, 4000K, 5000K | 19,500lm | 100-277vac | 7 YEARS  |



#### LIGHTING DISTRIBUTION:







**120DEG** 



90DEG



85\*135DEG



TYPE III (SHORT)



TYPE II



TYPE V



TYPE III (MEDIUM)

## **UNIQUE FUNNEL HEAT SINK**



# 130 LM/W LUMINOUS EFFICIENCY





# 140 LM/W SAMSUNG LED CHIPS







## SEPARATE POWER SUPPLY BOX AND HEAT SINKER FOR EASY INSTALLATION



#### **DIMENSIONS**

# JL-403C Dimming Photocell Dusk To Dawn