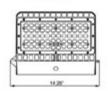

#### **DIMENSIONS**

# WPC Cut-Off LED Wall Pack

Die-cast Aluminum Housing + PC Lens L70 Lifespan: 100,000 hours Power Factor: ≥0.95

IP65 for wet location

**Effective Thermal Management** 

130 LPW

WL112 series

| MODEL    | WATTAGE | ССТ                 | LUMEN    | VOLTAGE    | WARRANTY |
|----------|---------|---------------------|----------|------------|----------|
| WPC-20W  | 20watt  | 3000K, 4000K, 5000K | 2,600lm  | 100-277vac | 7 YEARS  |
| WPC-24W  | 24watt  | 3000K, 4000K, 5000K | 3,120lm  | 100-277vac | 7 YEARS  |
| WPC-48W  | 48watt  | 3000K, 4000K, 5000K | 6,240lm  | 100-277vac | 7 YEARS  |
| WPC-80W  | 80watt  | 3000K, 4000K, 5000K | 10,400lm | 100-277vac | 7 YEARS  |
| WPC-100W | 100watt | 3000K, 4000K, 5000K | 13,000lm | 100-277vac | 7 YEARS  |
| WPC-150W | 150watt | 3000K, 4000K, 5000K | 19,500lm | 100-277vac | 7 YEARS  |