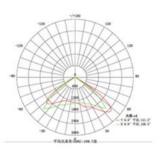

#### LIGHTING DISTRIBUTION:

**120DEG** 

90DEG

85\*135DEG

TYPE III (SHORT)

TYPE II

TYPE V

TYPE III (MEDIUM)