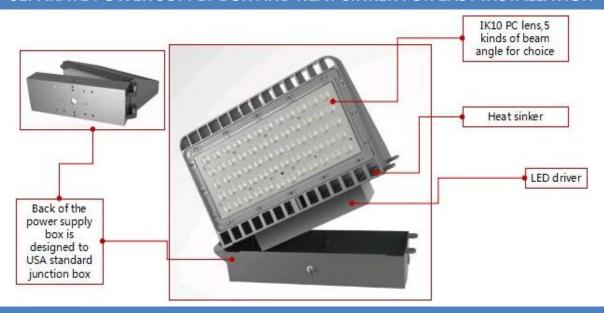

## **UNIQUE FUNNEL HEAT SINK**

## SEPARATE POWER SUPPLY BOX AND HEAT SINKER FOR EASY INSTALLATION