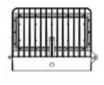

# WPC Cut-Off LED Wall Pack

Die-cast Aluminum Housing + PC Lens L70 Lifespan: 100,000 hours Power Factor: ≥0.95

IP65 for wet location

**Effective Thermal Management** 

130 LPW































WL112 series







| MODEL    | WATTAGE | ССТ                 | LUMEN    | VOLTAGE    | WARRANTY |
|----------|---------|---------------------|----------|------------|----------|
| WPC-20W  | 20watt  | 3000K, 4000K, 5000K | 2,600lm  | 100-277vac | 7 YEARS  |
| WPC-24W  | 24watt  | 3000K, 4000K, 5000K | 3,120lm  | 100-277vac | 7 YEARS  |
| WPC-48W  | 48watt  | 3000K, 4000K, 5000K | 6,240lm  | 100-277vac | 7 YEARS  |
| WPC-80W  | 80watt  | 3000K, 4000K, 5000K | 10,400lm | 100-277vac | 7 YEARS  |
| WPC-100W | 100watt | 3000K, 4000K, 5000K | 13,000lm | 100-277vac | 7 YEARS  |
| WPC-150W | 150watt | 3000K, 4000K, 5000K | 19,500lm | 100-277vac | 7 YEARS  |



#### LIGHTING DISTRIBUTION:







**120DEG** 



90DEG



85\*135DEG



TYPE III (SHORT)



TYPE II



TYPE V



TYPE III (MEDIUM)

## **UNIQUE FUNNEL HEA