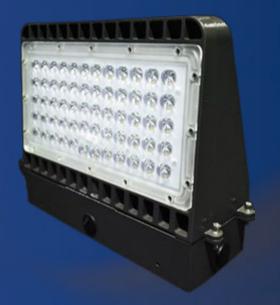

# WPC Cut-Off LED Wall Pack

Die-cast Aluminum Housing + PC Lens L70 Lifespan: 100,000 hours Power Factor: ≥0.95

IP65 for wet location

**Effective Thermal Management** 

130 LPW

WL112 series

| MODEL    | WATTAGE | ССТ                 | LUMEN    | VOLTAGE    | WARRANTY |
|----------|---------|---------------------|----------|------------|----------|
| WPC-20W  | 20watt  | 3000K, 4000K, 5000K | 2,600lm  | 100-277vac | 7 YEARS  |
| WPC-24W  | 24watt  | 3000K, 4000K, 5000K | 3,120lm  | 100-277vac | 7 YEARS  |
| WPC-48W  | 48watt  | 3000K, 4000K, 5000K | 6,240lm  | 100-277vac | 7 YEARS  |
| WPC-80W  | 80watt  | 3000K, 4000K, 5000K | 10,400lm | 100-277vac | 7 YEARS  |
| WPC-100W | 100watt | 3000K, 4000K, 5000K | 13,000lm | 100-277vac | 7 YEARS  |
| WPC-150W | 150watt | 3000K, 4000K, 5000K | 19,500lm | 100-277vac | 7 YEARS  |