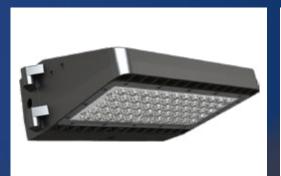

# WPC Cut-Off LED Wall Pack

Die-cast Aluminum Housing + PC Lens L70 Lifespan: 100,000 hours Power Factor: ≥0.95

IP65 for wet location

**Effective Thermal Management** 

130 LPW

WL112 series

| MODEL    | WATTAGE | ССТ                 | LUMEN    | VOLTAGE    | WARRANTY |
|----------|---------|---------------------|----------|------------|----------|
| WPC-20W  | 20watt  | 3000K, 4000K, 5000K | 2,600lm  | 100-277vac | 7 YEARS  |
| WPC-24W  | 24watt  | 3000K, 4000K, 5000K | 3,120lm  | 100-277vac | 7 YEARS  |
| WPC-48W  | 48watt  | 3000K, 4000K, 5000K | 6,240lm  | 100-277vac | 7 YEARS  |
| WPC-80W  | 80watt  | 3000K, 4000K, 5000K | 10,400lm | 100-277vac | 7 YEARS  |
| WPC-100W | 100watt | 3000K, 4000K, 5000K | 13,000lm | 100-277vac | 7 YEARS  |
| WPC-150W | 150watt | 3000K, 4000K, 5000K | 19,500lm | 100-277vac | 7 YEARS  |