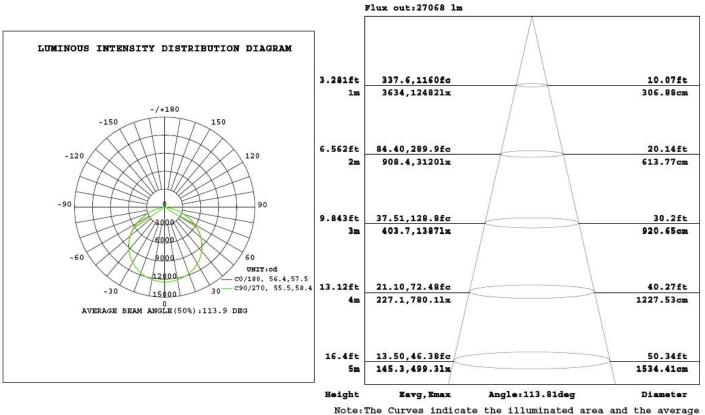

# Light Distribution Testing Parameters

| DATA OF LAN      | 1P      |                | PHOTOME | TRIC DATA Eff: 11   | 6.34 lm/W |
|------------------|---------|----------------|---------|---------------------|-----------|
| MODEL            |         | K Imax(cd)     | 12473   | S/MH(C0/180)        | 1.27      |
| NOMINAL POWER(W) | 300     | LOR (%)        | 100.0   | S/MH(C90/270)       | 1.27      |
| RATED VOLTAGE(V) | 120     | TOTAL FLUX(lm) | 35288   | η UP,DN(C0-180)     | 0.1,51.5  |
| NOMINAL FLUX(lm) | 35288.4 | CIE CLASS      | DIRECT  | η UP, DN (C180-360) | 0.1,48.4  |
| LAMPS INSIDE     | 1       | η up(%)        | 0.1     | CIBSE SHR NOM       | 1.25      |
| TEST VOLTAGE (V) | 120.0   | $\eta$ down(%) | 99.9    | CIBSE SHR MAX       | 1.35      |

illumination when the luminaire is at different distance.