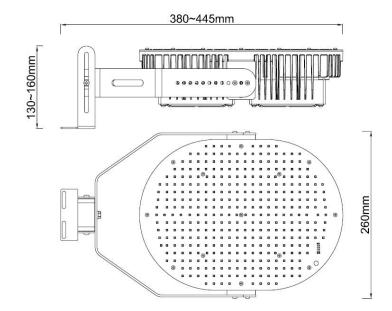

### Product Specifications

| Product name | LED Retrofit Kits            |  |
|--------------|------------------------------|--|
| Part No      | ZY-SRT-300W                  |  |
| Light Type   | Retrofit Kits                |  |
| Dimension    | (380-445) *260* (130-160) mm |  |