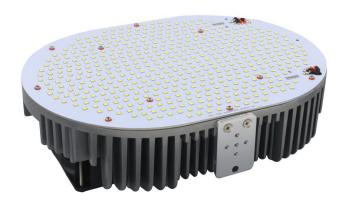

## Materials

| LED Brand     | PHILIPS    |
|---------------|------------|
| LED Type      | 3030, 1.5W |
| LED QTY       | 350 PCS    |
| Housing       | Aluminum   |
| Housing color | Gray       |