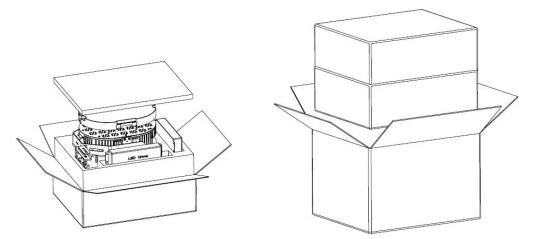

#### Package

#### Lamps Net Weight: 7.3 Kg/pcs

|           | Size        | Qty/Carton | Weight/Carton |
|-----------|-------------|------------|---------------|
| inner box | 50*38*17 CM | 1          | 8.7 kg        |
| Outer box | 51*40*36 CM | 2          | 18.5 kg       |