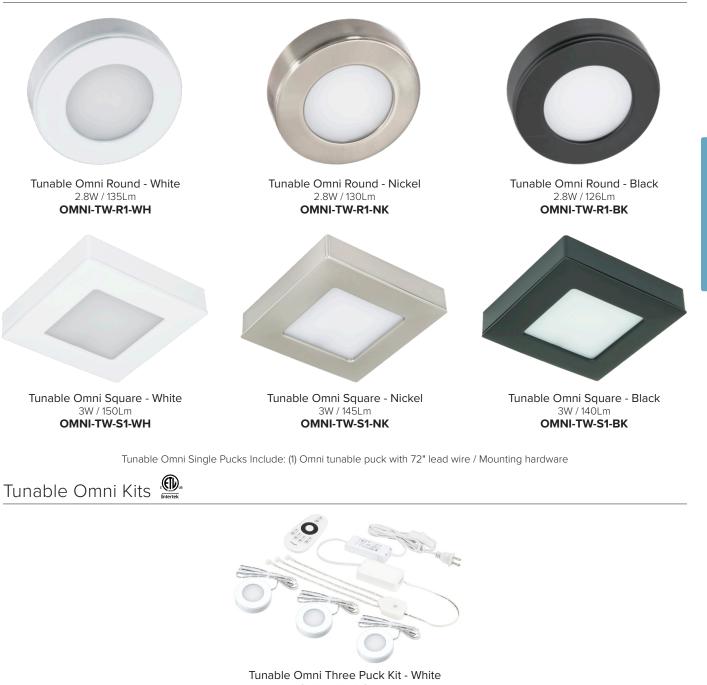

108

DOWNLIGHTING

LINEAR LIGHTING

- 2700K-6000K Tunable CCT pucks
- High color rendering (90+ CRI)
- 24V DC operation with linkable hub system
- Available in three puck kits or single pucks
- Recessed or surface mount design
- Low profile housing less than 3/4" high
- Single pucks feature Lume | FX technology (for Trulux Tunable CCT control)

# Tunable Omni Puck - 24V

Durable, high CRI Tunable Omni puck lights are available in round or square with three finish options. Single pucks feature 2700K-6000K Lume | FX technology so they can install and coordinate with EdgeLink flat panels. Kits are sold as Round White only and include three OMNI-TW-WH pucks with 72" lead wires and hub connector plugs, (1) 24V DC plug-in driver with attached decoder and 3-port hub, plus a Tunable CCT remote control.

## Tunable Omni Pucks

TRULUX LIGHTING SYSTEMS

**TUNABLE OMNI** 

DOWNLIGHTING

LINEAR LIGHTING

ARCHITECTURAL LIGHTING

OMNI-TW-R3-WH

Tunable Omni Three Puck Kits Include: (1) 24V DC plug-in driver/ (1) receiver with 3-port hub and remote control / (3) White Omni Tunable Pucks with 72" lead wires / Mounting hardware