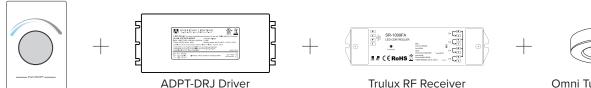

## **Control Options**

- Trulux Tunable CCT Controls Requires Adaptive Driver + Trulux Receiver
- Tunable Omni 3 Puck Kit - Includes 24V Power Supply + Receiver + Remote

### Trulux Controller Set-up

Push Dial Controller (Single zone)

ADPT-DRJ Driver (30W, 60W, 96W)

(Required)

**Omni Tunable Puck**