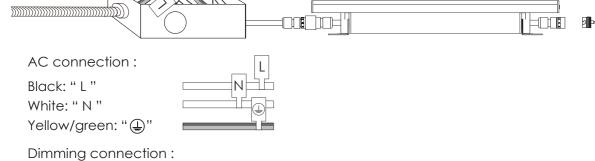

# Outdoor Cove Lighting CROWN NARROW

Installation

Screws installation

Track installation