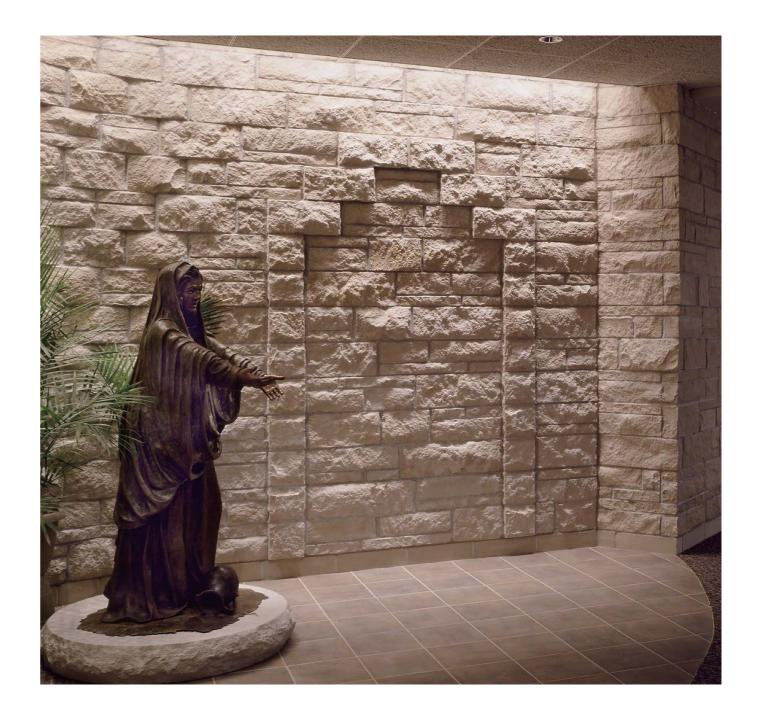

## Outdoor Cove Lighting CROWN NARROW



## Outdoor Cove Lighting CROWN NARROW





### Outdoor Cove Lighting CROWN NARROW

### Outdoor Cove Lighting CROWN NARROW





Violet: "+" ------



Specialized Candlepower Distribution

#### How to order using our catalog numbers: Example: CROWN NARROW-123060K40SS

| Series       |   | Length                                                    | Color Temp                               | Beam Angle            | Finish            | Installation     |
|--------------|---|-----------------------------------------------------------|------------------------------------------|-----------------------|-------------------|------------------|
| CROWN NARROW | _ | 12 - 11.8"(300mm)<br>47 - 47"(1200mm)<br>70 - 70"(1778mm) | <b>30K</b> - 3000K<br><b>40K</b> - 4000K | <b>3060</b> - 30°×60° | <b>S</b> - Silver | S-Screw Mounting |

|