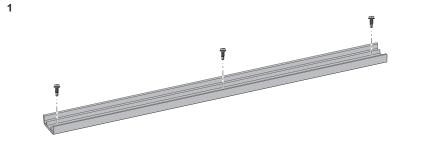

# Outdoor Cove Lighting CROWN NARROW

Installation

Screws installation

Track installation