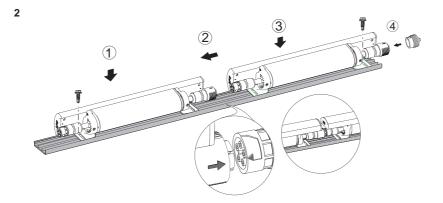

# Outdoor Cove Lighting CROWN NARROW

Installation

Screws installation

Track installation