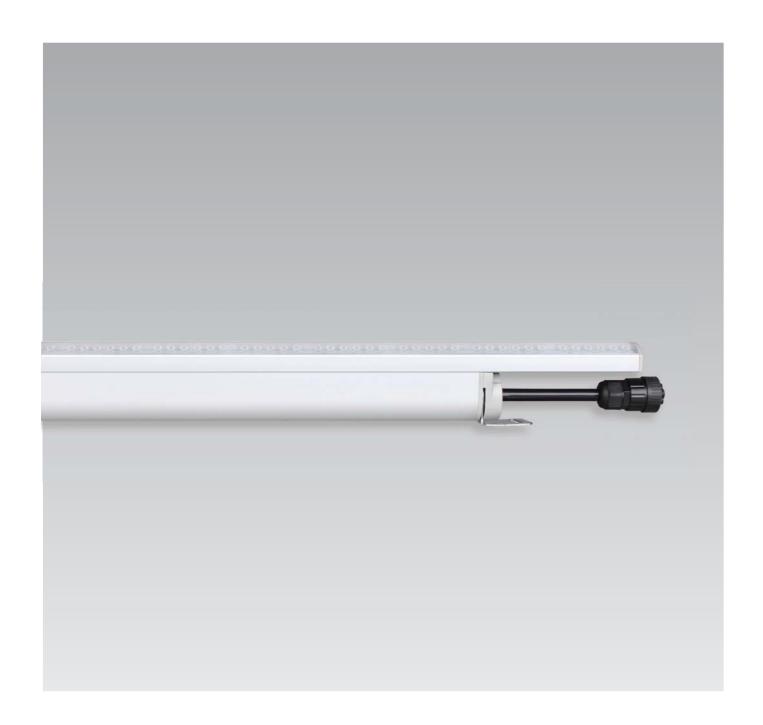

### Outdoor Cove Lighting CROWN NARROW

### Outdoor Cove Lighting CROWN NARROW

Violet: "+" ------

Specialized Candlepower Distribution

#### How to order using our catalog numbers: Example: CROWN NARROW-123060K40SS

| Series       |   | Length                                                    | Color Temp                               | Beam Angle            | Finish            | Installation     |
|--------------|---|-----------------------------------------------------------|------------------------------------------|-----------------------|-------------------|------------------|
| CROWN NARROW | _ | 12 - 11.8"(300mm)<br>47 - 47"(1200mm)<br>70 - 70"(1778mm) | <b>30K</b> - 3000K<br><b>40K</b> - 4000K | <b>3060</b> - 30°×60° | <b>S</b> - Silver | S-Screw Mounting |

#### How to choose your driver & cables:

| Catalog No. | Description     | Photo |
|-------------|-----------------|-------|
| IC-CROWN-59 | Input cable 59" |       |