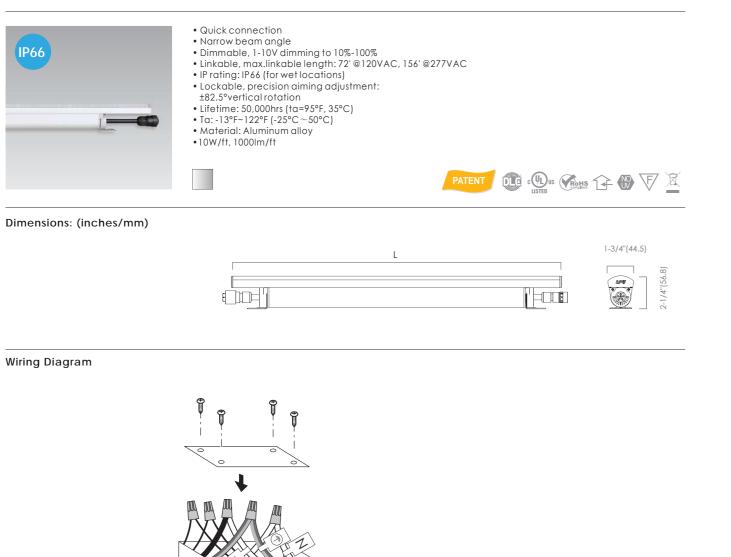

### Outdoor Cove Lighting CROWN NARROW

### Outdoor Cove Lighting CROWN NARROW

Violet: "+" ------

Specialized Candlepower Distribution

#### How to order using our catalog numbers: Example: CROWN NARROW-123060K40SS

| Series       |   | Length                                                    | Color Temp                               | Beam Angle            | Finish            | Installation     |
|--------------|---|-----------------------------------------------------------|------------------------------------------|-----------------------|-------------------|------------------|
| CROWN NARROW | _ | 12 - 11.8"(300mm)<br>47 - 47"(1200mm)<br>70 - 70"(1778mm) | <b>30K</b> - 3000K<br><b>40K</b> - 4000K | <b>3060</b> - 30°×60° | <b>S</b> - Silver | S-Screw Mounting |

|                          |                       | Description |    |         |                              |                                                |
|--------------------------|-----------------------|-------------|----|---------|------------------------------|------------------------------------------------|
| Catalog No.              | Model                 | Rated Input | Ra | Wattage | Luminous Flux<br>(TYP@4000K) | Included                                       |
| CROWN NARROW-1230K3060SS |                       |             |    |         |                              |                                                |
| CROWN NARROW-1240K3060SS | CROWN NARROW-L12-277V | 120-277VAC  | 85 | 10W     | 1000lm                       | 1 pc LED fixture<br>2pcs Screws<br>1pc End cap |
| CROWN NARROW-4730K3060SS | CROWN NARROW-L45-277V | 120-277VAC  | 85 | 40W     | 4000 lm                      |                                                |
| CROWN NARROW-4740K3060SS |                       |             |    |         |                              |                                                |
| CROWN NARROW-7030K3060SS | CROWN NARROW-L72-277V | 120-277VAC  | 85 | 60W     | 6000 lm                      |                                                |
| CROWN NARROW-7040K3060SS |                       |             |    |         |                              |                                                |