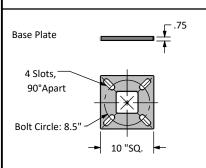

Color: Dark Bronze.

**Anchor Bolts:** A set of 4 galvanized steel anchor bolts is provided with each pole assembly. Each anchor bolt includes 2 nuts and 2 washers. Top portion of the anchor bolt is threaded for securing and leveling the pole with the provided nuts and washers. An actual size paper anchor bolt template is provided.

Bolt Circle: 8-1/2" (Bolt Circle Range 8"-11")

**Base Cover:** Two-piece ABS plastic base cover is provided.

Warranty: 5 Years.

**Foundation design**: Foundation should be designed by an engineer familiar with local soil and wind conditions as well as local code where the pole(s) will be installed.