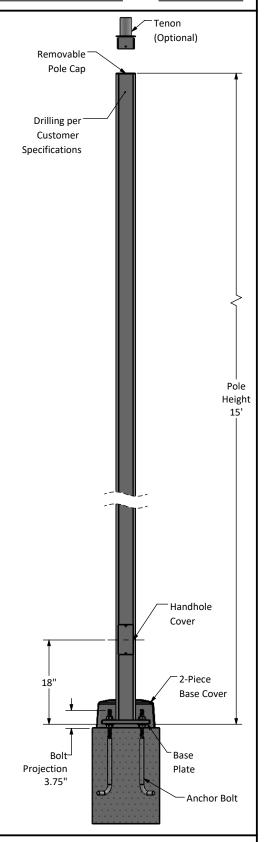

## **Product Description**

**Pole Top Options:** A removable pole cap is provided if the pole is drilled for attaching light fixtures. The drill pattern and drill orientation needs to be provided by the customer unless Energy Light fixtures are used for the project. If tenon option is selected, a steel tenon will be provided.

A 2 3/8 inch diameter tenon with 4 inch length is standard; however, the customer needs to confirm the appropriate tenon size required for the project.

**Pole Shaft and Height:** 4 inch square 11 gauge commercial grade steel with minimum yield strength of 50,000 psi. Pole height is 15 ft.

**Handhole:** 2" X 4" size handhole is located at 18 inches from the base. Handhole cover with 2 screws is provided. A ground lug with set screw is located near the handhole opening for proper grounding of the pole.

Color: Dark Bronze.

**Anchor Bolts:** A set of 4 galvanized steel anchor bolts is provided with each pole assembly. Each anchor bolt includes 2 nuts and 2 washers. Top portion of the anchor bolt is threaded for securing and leveling the pole with the provided nuts and washers. An actual size paper anchor bolt template is provided.

Bolt Circle: 8-1/2" (Bolt Circle Range 8"-11")

**Base Cover:** Two-piece ABS plastic base cover is provided.

Warranty: 5 Years.

**Foundation design**: Foundation should be designed by an engineer familiar with local soil and wind conditions as well as local code where the pole(s) will be installed.