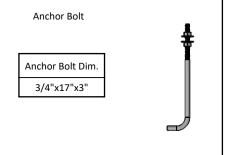

Color: Dark Bronze.

**Anchor Bolts:** A set of 4 galvanized steel anchor bolts is provided with each pole assembly. Each anchor bolt includes 2 nuts and 2 washers. Top portion of the anchor bolt is threaded for securing and leveling the pole with the provided nuts and washers. An actual size paper anchor bolt template is provided.