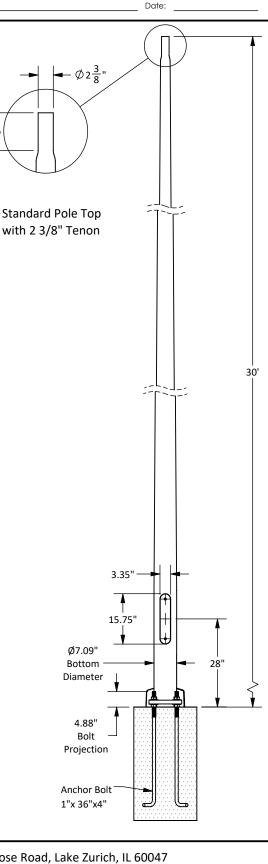

## 30 Foot Round Tapered Anchor Based Aluminum Light Pole, Quick Ship

5.9

Job:

Job Site: Notes: Client Name: Approvals:

**Pole Top:** 2 3/8" tenon is standard. 3" tenon or top cap options are available.

**Pole Shaft:** 30 ft. height above ground, Tapered aluminum shaft with 0.169" wall thickness. The pole shaft is constructed of seamless extruded tube of 6060 Series Aluminum Alloy.

**Handhole:** 3.35" X 15.75" handhole is located 28 inches above ground. Handhole cover with 2 Tamper-Resistant Screws is provided. A ground lug with set screw is located near the handhole opening for proper grounding of the pole.

**Anchor Bolts:** A set of 4 galvanized steel anchor bolts is provided with each pole assembly. Each anchor bolt includes 2 Hex Nuts and 2 Flat Washers. An actual size paper anchor bolt template is provided. **Bolt Circle Range:** 10 1/2"-11".