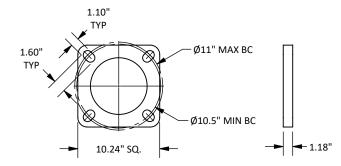

**Anchor Bolts:** A set of 4 galvanized steel anchor bolts is provided with each pole assembly. Each anchor bolt includes 2 Hex Nuts and 2 Flat Washers. An actual size paper anchor bolt template is provided. **Bolt Circle Range:** 10 1/2"-11".

**Base Cover:** A 2-piece ABS plastic base cover is provided. Plastic rivets are included to securely attach the 2 pieces together after pole installation.

Finish: Dark Natural Aluminum.

Warranty: 10 Years.