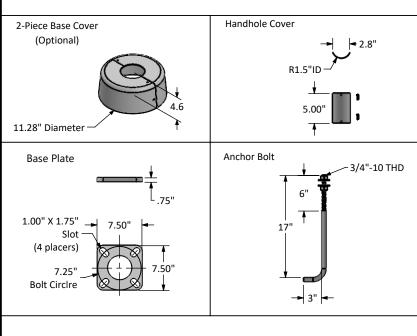

**Anchor Bolts:** A set of 4 galvanized steel anchor bolts is provided with each pole assembly. Each anchor bolt includes 2 nuts and 2 washers. Top portion of the anchor bolt is threaded for securing and leveling the pole with the provided nuts and washers. An actual size paper anchor bolt template is provided.

**Base Cover:** An optional two-piece base cover is available for additional cost. Hardware is included to securely attach the two pieces together after pole installation.

Maximum Load: Designed to support single light with a maximum weight of 25 lbs.

Handhole: 2" X 4" size handhole is located at 18 inches from the base. An aluminum handhole cover with 2 screws is provided. A ground lug with set screw is located near the handhole opening for proper grounding of the pole. **Color:** Black powder coat.