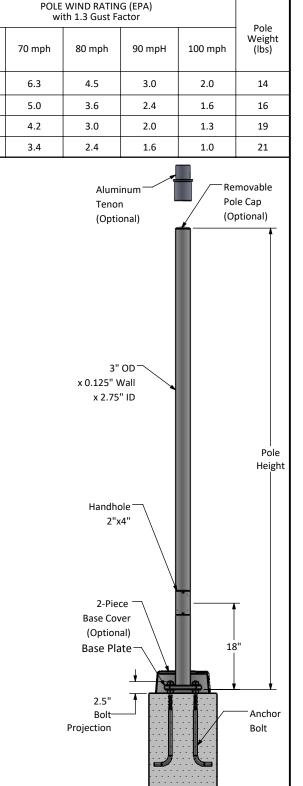

8

10

12

14

Approvals:

Date:

**Pole Top Options:** Open top is standard. Removable top cap or tenon is available as an option. 2-3/8" O.D. aluminum tenon is 4" high and is attached to the pole with 3 set screws.

State:

**Pole Shaft:** 3 inch round straight aluminum with 0.125" wall thickness. Seamlessly extruded from 6063-T6 alloy.

**Pole Height**: Standard pole height is 14 ft. Optional heights are 12, 10 and 8 ft. Custom heights are also available.

Handhole: 2" X 4" size handhole is located at 18 inches from the base. An aluminum handhole cover with 2 screws is provided. A ground lug with set screw is located near the handhole opening for proper grounding of the pole. **Color:** Black powder coat.

**Anchor Bolts:** A set of 4 galvanized steel anchor bolts is provided with each pole assembly. Each anchor bolt includes 2 nuts and 2 washers. Top portion of the anchor bolt is threaded for securing and leveling the pole with the provided nuts and washers. An actual size paper anchor bolt template is provided.

**Base Cover:** An optional two-piece base cover is available for additional cost. Hardware is included to securely attach the two pieces together after pole installation.

Maximum Load: Designed to support single light with a maximum weight of 25 lbs.