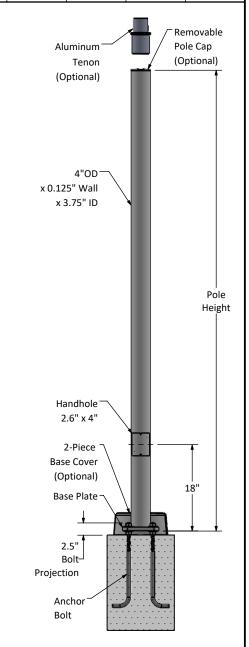

Pole Top Options: Open top is standard. Removable top cap or tenons are available as options. Tenon options: 2-3/8"O.D. or 3" O.D. 4 inch height is standard.

Pole Shaft: 4 inch round straight aluminum with 0.125" wall thickness. Seamlessly extruded from 6063-T6 alloy.

Pole Height: Standard pole height is 16 ft. Optional heights are 14, 12, 10 and 8 ft. Custom heights are also available.

Handhole: 2-1/2" X 4" size handhole is located at 18 inches from the base. An aluminum handhole cover with 2 screws is provided.

A ground lug with set screw is located near the handhole opening for proper grounding of the pole.

Color: Black powder coat.

Anchor Bolts: A set of 4 galvanized steel anchor bolts is provided with each pole assembly. Each anchor bolt includes 2 nuts and 2 washers. Top portion of the anchor bolt is threaded for securing and leveling the pole with the provided nuts and washers. An actual size paper anchor bolt template is provided.