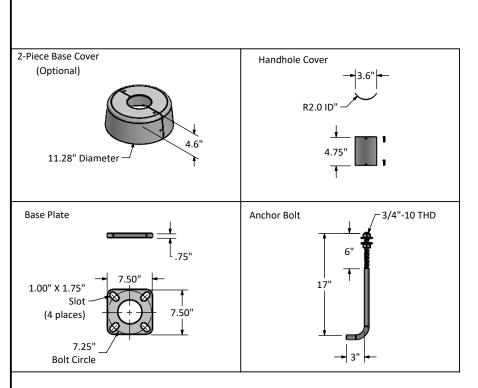

Pole Height: Standard pole height is 16 ft. Optional heights are 14, 12, 10 and 8 ft. Custom heights are also available.

Handhole: 2-1/2" X 4" size handhole is located at 18 inches from the base. An aluminum handhole cover with 2 screws is provided.

A ground lug with set screw is located near the handhole opening for proper grounding of the pole.

Color: Black powder coat.

Anchor Bolts: A set of 4 galvanized steel anchor bolts is provided with each pole assembly. Each anchor bolt includes 2 nuts and 2 washers. Top portion of the anchor bolt is threaded for securing and leveling the pole with the provided nuts and washers. An actual size paper anchor bolt template is provided.

Base Cover: An optional two-piece base cover is available for additional cost. Maximum Load: Designed to support single light with a maximum weight of

Warranty: 10 Years.

Use: To be used only as a light pole with single light fixture on top. Foundation design: Foundation should be designed by an engineer familiar with local soil and wind conditions as well as local code where the pole(s) will be installed.